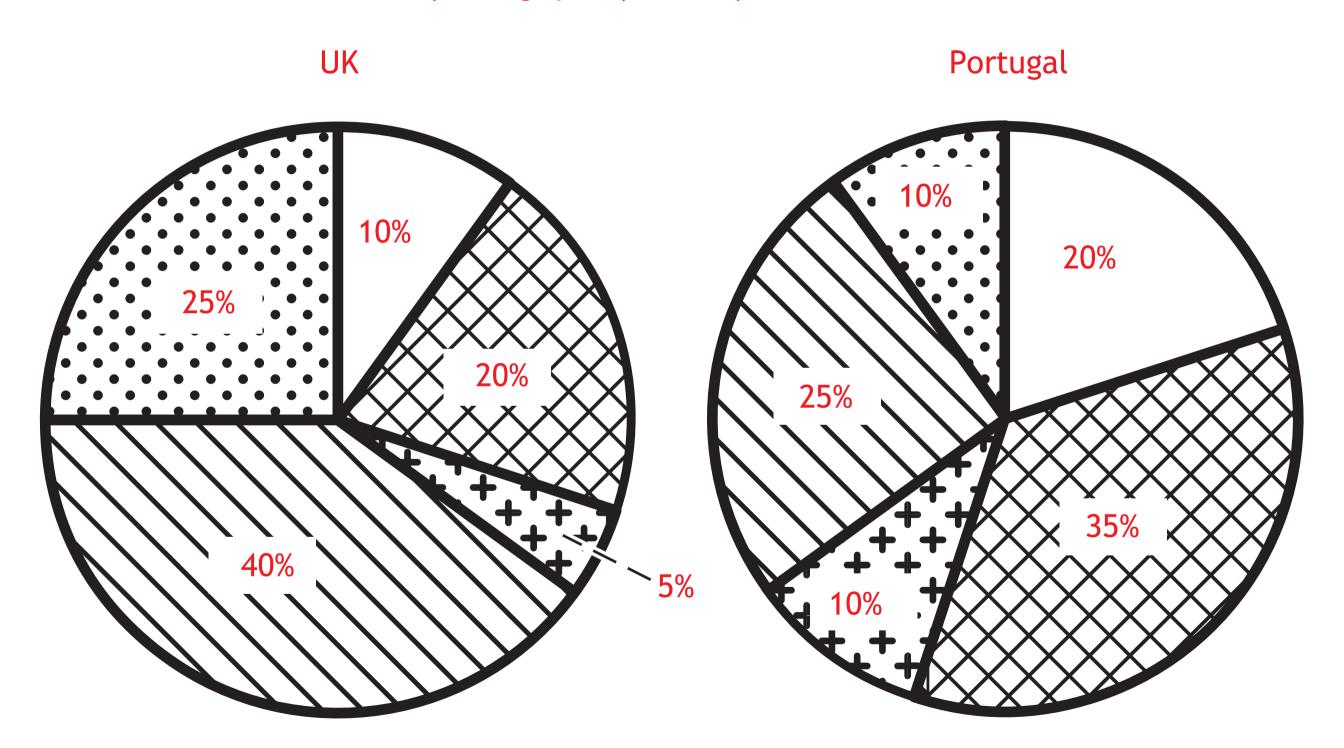

## Diagram for Question 3 Source C(i)

## Key

men's median hourly pay

woman's median hourly pay

Source Office for National Statistics 2017 (adapted).

Q3 Source C(ii)

Diagram for Question 3 Source C(ii)

Source Office for National Statistics 2017 (adapted).