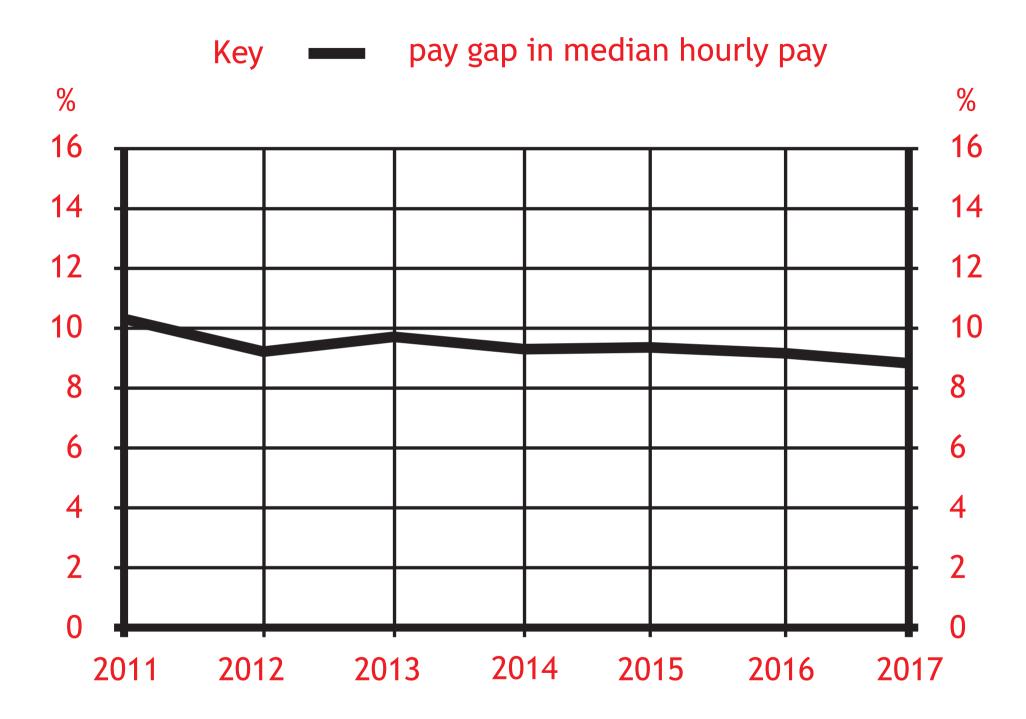

## Key

men's median hourly pay

woman's median hourly pay

Source Office for National Statistics 2017 (adapted).

Q3 Source C(ii)

Diagram for Question 3 Source C(ii)

Source Office for National Statistics 2017 (adapted).