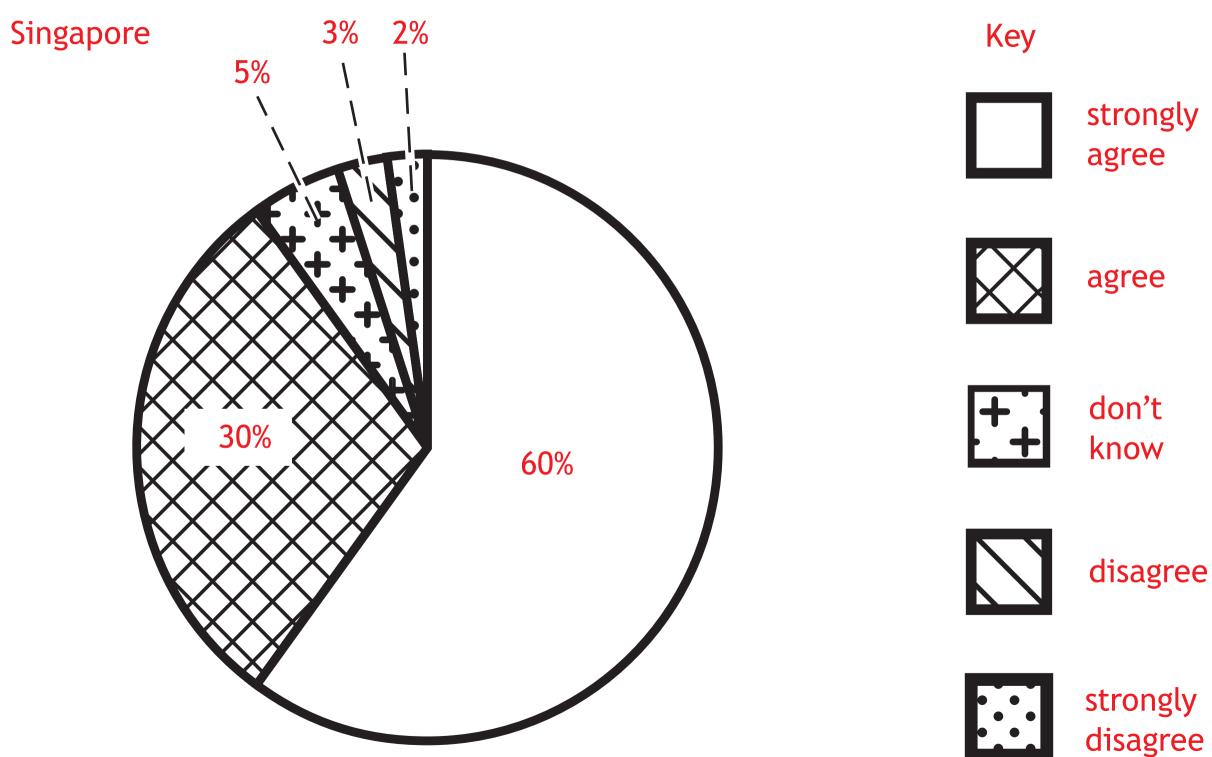

## Public opinion poll Your country's drugs policy makes you feel safe on the street

Q2 Source C (ii)

Public opinion poll Your country's drugs policy makes you feel safe on the street