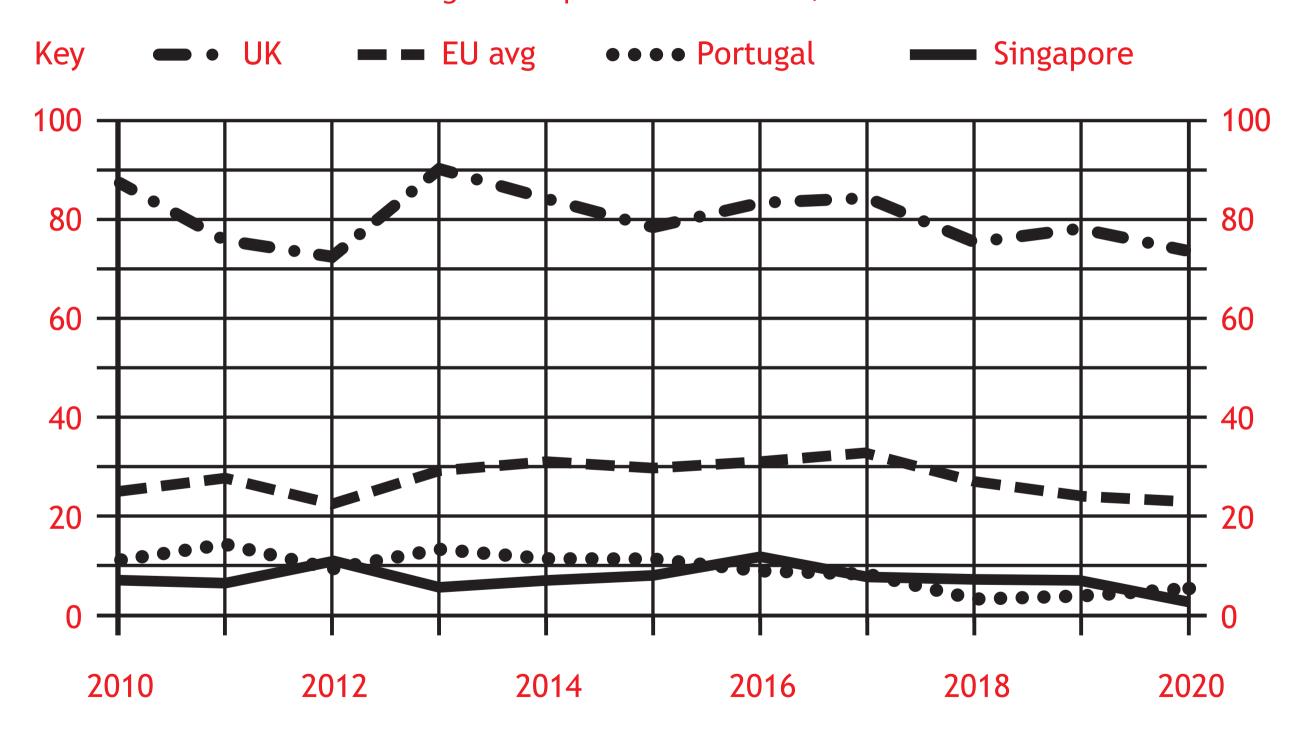

Q1 Source B (ii)

% of those with HIV/AIDS receiving antiretroviral treatment

Key



2011



2021

Key: C = Cameroon, E = Eswatini, K = Kenya, L = Lesotho, T = Tanzania, Z = Zambia

percentage

100

100



## Annual drug deaths per million citizens, 2010-2020



Q2 Source C (ii)

## Public opinion poll Your country's drugs policy makes you feel safe on the street



Q2 Source C (ii)

Public opinion poll Your country's drugs policy makes you feel safe on the street



## Diagram for Question 3 Source C(i)

## Key



men's median hourly pay



woman's median hourly pay



Source Office for National Statistics 2017 (adapted).

Q3 Source C(ii)

Diagram for Question 3 Source C(ii)



Source Office for National Statistics 2017 (adapted).