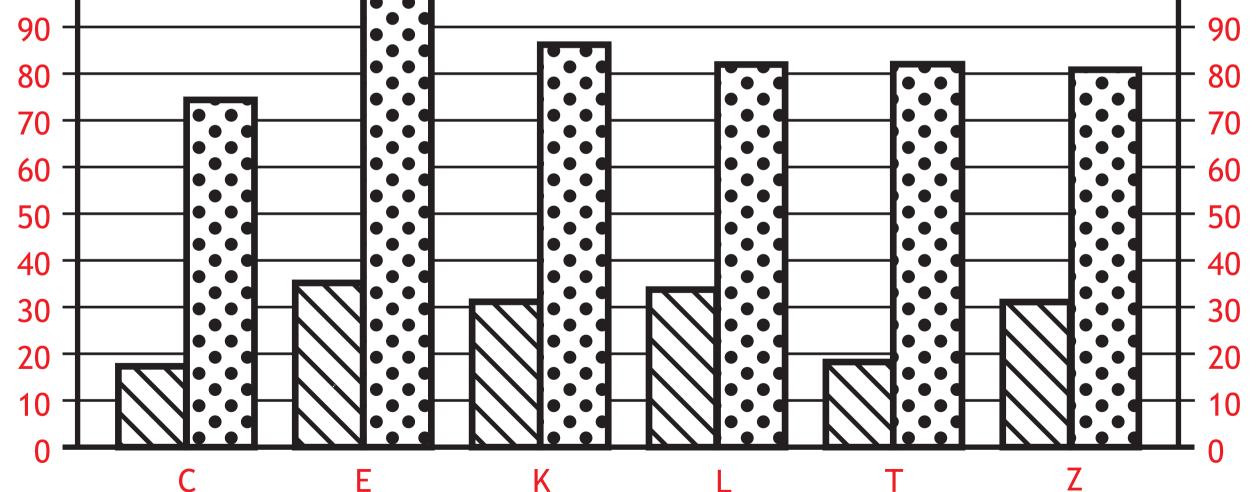

Q1 Source B (ii)

% of those with HIV/AIDS receiving antiretroviral treatment

Key

2011

2021

Key: C = Cameroon, E = Eswatini, K = Kenya, L = Lesotho, T = Tanzania, Z = Zambia

percentage

100

100