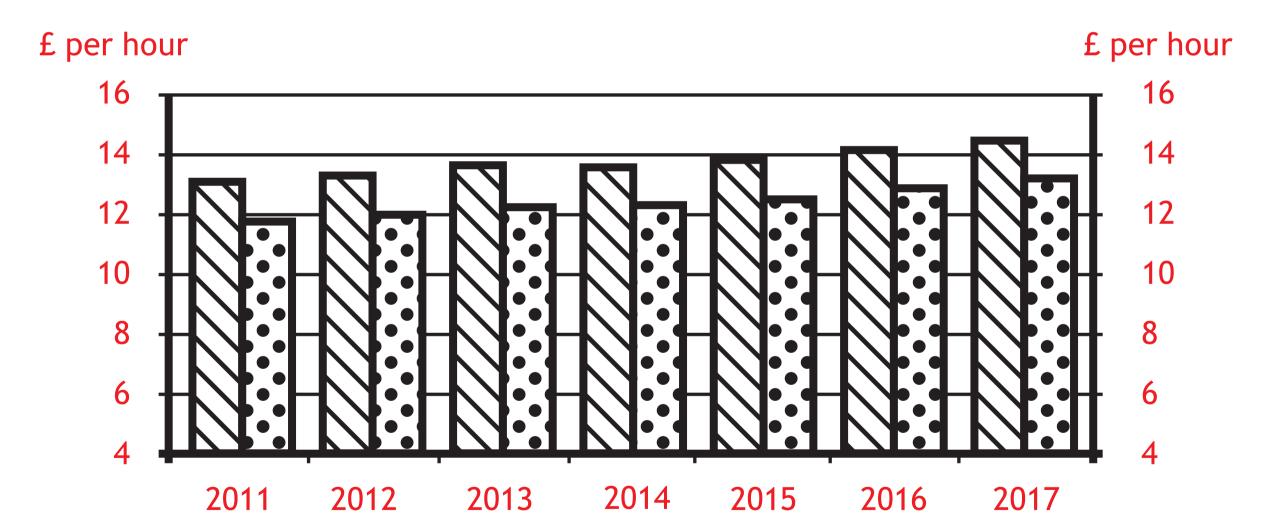

## Key

men's median hourly pay

woman's median hourly pay

Source Office for National Statistics 2017 (adapted).

Q3 Source C(ii)

Diagram for Question 3 Source C(ii)

Source Office for National Statistics 2017 (adapted).